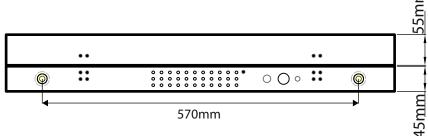

|
| Working temp.           | -20° / +45°                          |
| Working humidity        | 10-90%                               |
| software                | Included. Multilanguage              |
| Connectivity            | TCP / IP (network cable), USB memory |
|                         | .3G / 4G WIFI. Optional Cosmi Server |
| Weight                  | ±Kg net / 12Kg + packaging           |
| Measures with packaging | -                                    |
| Gray Scale              | 14-16Bits                            |

## Ref. 290274





Warranty | According to Spanish law

## Observations

Mandatory horizontal mounting, when installation is outdoors.

\* There must be a gap of at least 80mm around it to open







# **Annotations** cabin banner P4

Outdoor / S7





### **Observations:**

- There shouldn't be any deformations on the surface where the screen will be installed
- Avoid blows that could damage the chassis or the LED boards
- When leaving the screen on the ground: first support the rear of the chassis and then the front
- Is not allowed the obstruction of the air inlets and outlets of the chassis
- Perforations or deformations that may affect the inside of the screen are not allowed
- Mandatory horizontal mounting, when the installation is outdoors
- Installation is only allowed at a maximum inclination of 15° towards the front or back.
- When installing, a gap of at least 80mm must be left