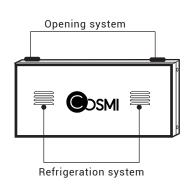

## Observations

Mandatory horizontal mounting, when installation is outdoors.

\* There must be a gap of at least 80mm around it to open