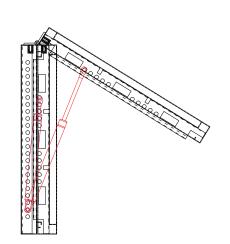

### **Observations:**

- There shouldn't be any deformations on the surface where the screen will be installed
- Avoid blows that could damage the chassis or the LED boards
- When leaving the screen on the ground: first support the rear of the chassis and then the front
- Is not allowed the obstruction of the air inlets and outlets of the chassis
- Perforations or deformations that may affect the inside of the screen are not allowed
- Mandatory horizontal mounting, when the installation is outdoors
- Installation is only allowed at a maximum inclination of 15° towards the front or back.
- When installing, a gap of at least 80mm must be left