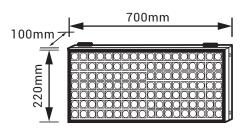

## P4 S7 Banner Full Color

#### Outdoor

## **Description:**

Full Color P4 s7 outdoor banner in a small and compact chassis. Great visibility, resistance and versatility

Possibility of infinite content: texts, videos, time, images with transitions, content programming, etc. Is ideal for advertising products or offers

Remote control through the Cosmi server. Wifi, 3G / 4G, brightness sensor and optional temperature sensor.



\* Exposure image

## **Outstanding Features:**









#### **Measures:**





## **Technical specifications:**

| LED                     | SMD                                  |
|-------------------------|--------------------------------------|
| Pitch                   | 4mm                                  |
| Resolution              | 160*40px/cabinet                     |
| Brightness              | ±5.000/ 5.500nits                    |
| View distance           | ≥4m                                  |
| Viewing angle           | 140°H / 130°V                        |
| Maximum consumption     | ≤90w                                 |
| Average consumption     | ± 30w                                |
| Working voltage         | AC200-230V                           |
| Chassis / IP Grade      | Metal / Front: IP65 / Rear: IP54     |
| Opening