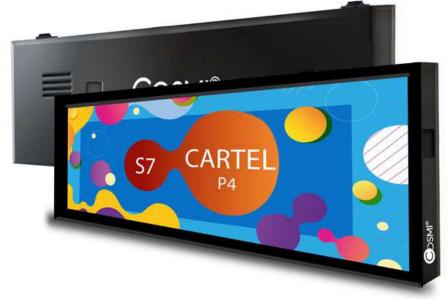

## P4 S7 Banner Full Color

#### Outdoor

## **Description:**

Full Color P4 s7 outdoor banner in a small and compact chassis. Great visibility, resistance and versatility

Possibility of infinite content: texts, videos, time, images with transitions, content programming, etc. Is ideal for advertising products or offers

Remote control through the Cosmi server. Wifi, 3G / 4G, brightness sensor and optional temperature sensor.

\* Exposure image