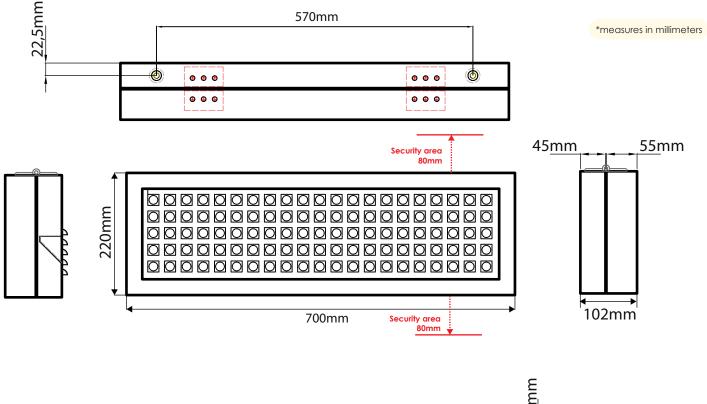

#### **Measures:**

## Observations

Mandatory horizontal mounting, when installation is outdoors.

\* There must be a gap of at least 80mm around it to open